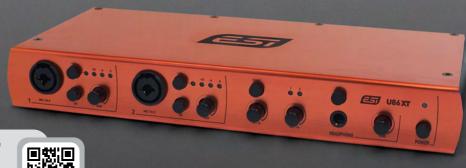

## **U86 XT**

U86 XT is a new versatile USB 2.0

**U168 XT** is a USB 2.0 Hi-Speed audio interface

that brings brings USB audio technology to a new level. With no less than 16 input channels and 8 output channels, the 24-bit / 96kHz solution not only provides balanced 1/4" TRS line connectors, it also includes 4 integrated mic preamps with +48V phantom power, 2 Hi-Z instrument inputs as well as coaxial digital S/PDIF I/O and a MIDI interface. Two independent headphone outputs are integrated as well. **U168 XT** provides professional low latency **EWDM** drivers with support for the latest WDM, ASIO 2.0 and CoreAudio technology and supports **DirectWIRE**. With the included **Audified inTone 2 ESI Edition**, **Bitwig 8-Track** and **Deckadance LE** you can jam, mix and record right away!