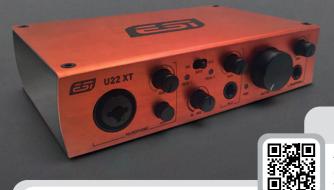

## **U22 XT**

The **U22 XT** offers ultimate flexibility as fully bus powered USB device with

pristine professional 24-bit audio quality. It features 2 analog input and 2 analog output channels with RCA connection, a microphone preamplifier with XLR input and support for +48V phantom power, a Hi-Z instrument input for guitars, a high quality headphone output and TRS line outputs. Master and headphone volume as well as monitoring are controlled on the front panel. On the software side, **U22 XT** provides low latency drivers with support for WDM, ASIO 2.0 and CoreAudio based on our **EWDM** and **DirectWIRE** technology. If you're looking for a really powerful USB audio solution for your PC or Mac to start working out of the box, especially with the powerful bundled software **Bitwig 8-Track**, **Deckadance LE** and others, then **U22 XT** is for you!