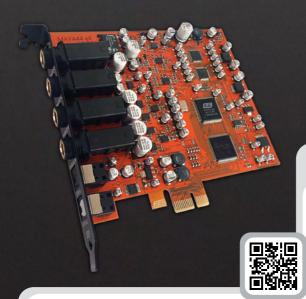

## MAYA44 eX

Our MAYA44 eX is probably the most affordable, modern and flexible PCle audio solution on the market today. The latest edition of our high quality 24-bit / 96 kHz 4-in / 4-out

audio interface provides a number of features optimized for home recording on a professional quality level, featuring an all new **EWDM** driver with virtual channels and full **DirectWIRE** support. The integrated microphone preamps with +48V phantom power and Hi-Z inputs as well as independent headphone outputs and optical I/O get you connected. Mix and broadcast yourself with this powerful solution!