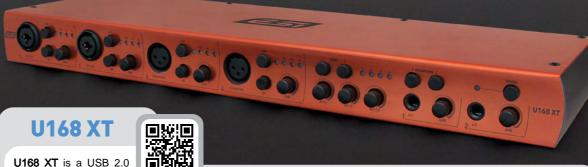

**U168 XT** is a USB 2.0 Hi-Speed audio interface

that brings brings USB audio technology to a new level. With no less than 16 input channels and 8 output channels, the 24-bit / 96kHz solution not only provides balanced 1/4" TRS line connectors, it also includes 4 integrated mic preamps with +48V phantom power, 2 Hi-Z instrument inputs as well as coaxial digital S/PDIF I/O and a MIDI interface. Two independent headphone outputs are integrated as well. **U168 XT** provides professional low latency **EWDM** drivers with support for the latest WDM, ASIO 2.0 and CoreAudio technology and supports **DirectWIRE**. With the included **Audified inTone 2 ESI Edition**, **Bitwig 8-Track** and **Deckadance LE** you can jam, mix and record right away!